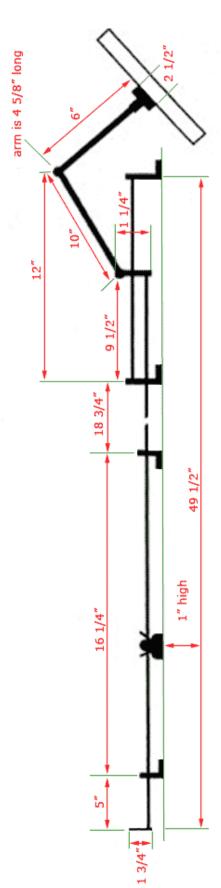

## **Transom Operator (M-35TW), Measurements**

Quality high-end transom window operator. The parts are either extruded brass or "lost wax cast" brass. The window arm, (the part that mounts onto the window), has 5 positions of offset adjustment & can be adjusted from 2 1/2" to 4 1/4" away from the operator shaft. Main shaft is 3/8" diameter, while the lock is squeeze tab with heavy locking spring. All parts are brass & very attractive. Use the drop down menu to select yellow brass, antiqued brass, oil rubbed bronze, or nickel plated.